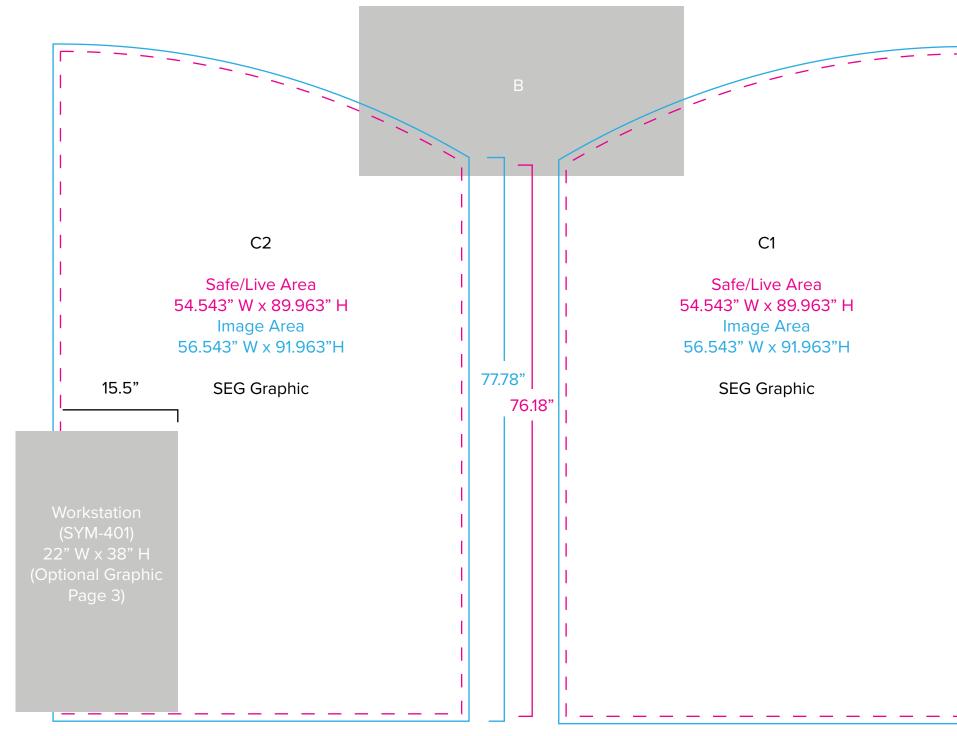

## SYK-1021

Graphic Template 10 x 10 Inline Exhibit Backwall with Flat Arched Panels - SEG Graphics

NOTE: All Raster Art (jpg, tiff,psd, png, etc.) must be at least 100 dpi at print size.

Standard kits are often customized. Please check with Customer Service to ensure that this template matches your specific job.