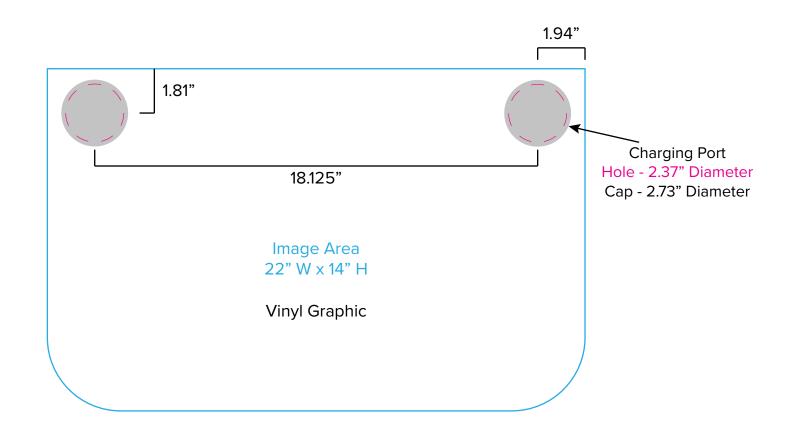

#### Graphic Template Backwall Workstation Countertop – Vinyl Graphics Graphics NOT included in base price. Please request pricing.

NOTE: All Raster Art (jpg, tiff,psd, png, etc.) must be at least 100 dpi at print size. Standard kits are often customized. Please check with Customer Service to ensure that this template matches your specific job.