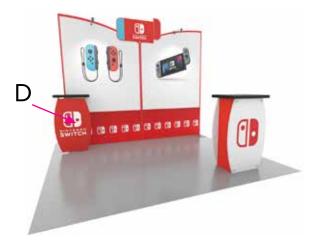

Graphic Template Backwall Workstation – Direct Print Graphic

NOTE: All Raster Art (jpg, tiff,psd, png, etc.) must be at least 100 dpi at print size. Standard kits are often customized. Please check with Customer Service to ensure that this template matches your specific job.

# SYM-401