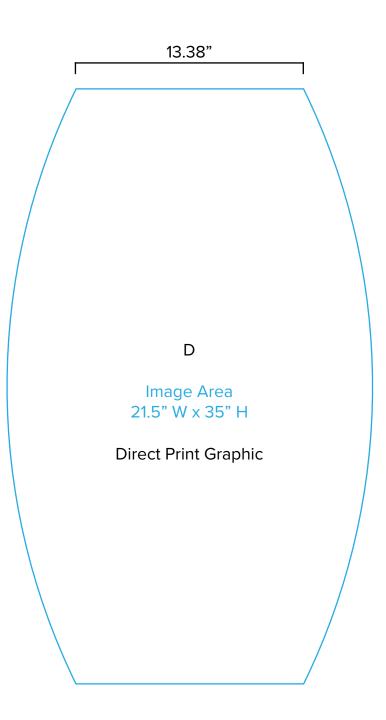

Graphic Template Backwall Workstation – Direct Print Graphic

NOTE: All Raster Art (jpg, tiff,psd, png, etc.) must be at least 100 dpi at print size. Standard kits are often customized. Please check with Customer Service to ensure that this template matches your specific job.

# SYM-401