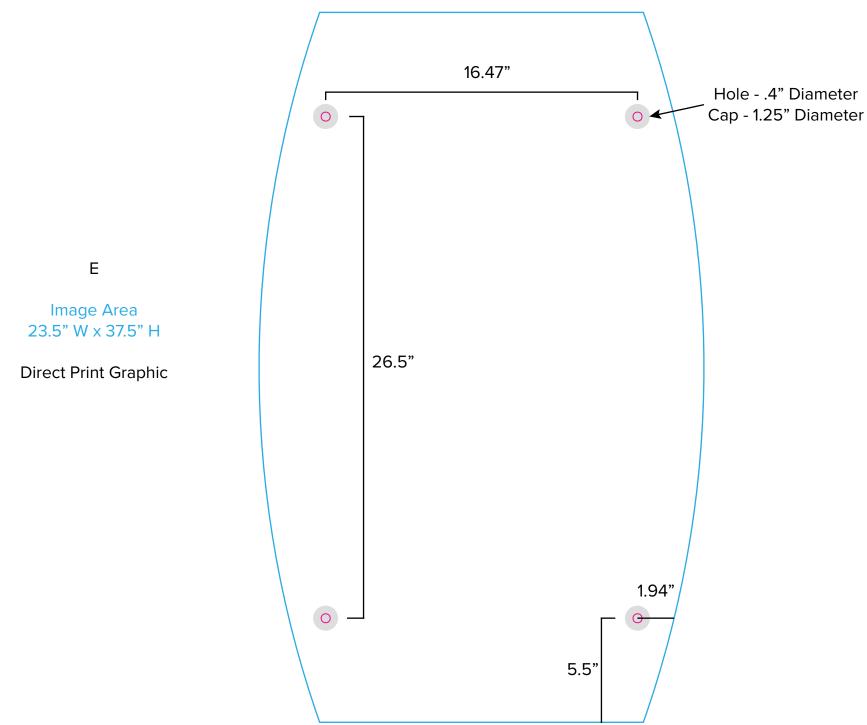

### Graphic Template Portable Counter (SYM-408) – Direct Print Graphic

NOTE: All Raster Art (jpg, tiff,psd, png, etc.) must be at least 100 dpi at print size. Standard kits are often customized. Please check with Customer Service to ensure that this template matches your specific job.