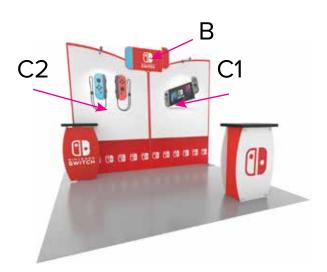

## SYK-1021

Graphic Template 10 x 10 Inline Exhibit Backwall with Flat Arched Panels - SEG Graphics

NOTE: All Raster Art (jpg, tiff,psd, png, etc.) must be at least 100 dpi at print size.

Standard kits are often customized. Please check with Customer Service to ensure that this template matches your specific job.