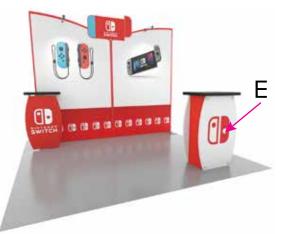

### Graphic Template Portable Counter (SYM-408) – Direct Print Graphic

NOTE: All Raster Art (jpg, tiff,psd, png, etc.) must be at least 100 dpi at print size. Standard kits are often customized. Please check with Customer Service to ensure that this template matches your specific job.